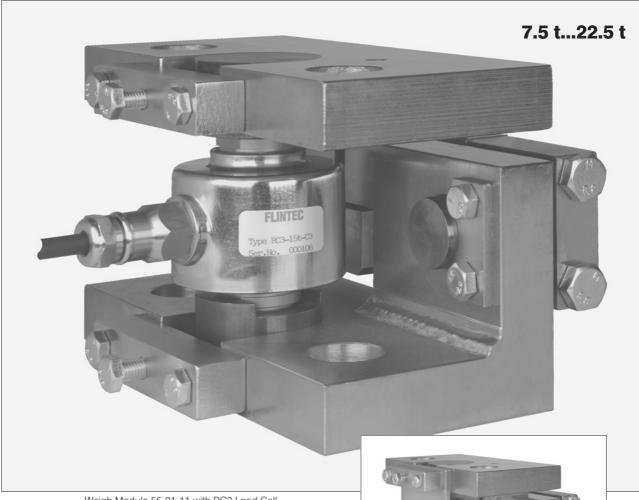

## Type 55-01-11 Weigh Module

Weigh Module 55-01-11 with RC3 Load Cell

Pre-assembled module

Flintec load cell supports are designed to prevent unwanted forces from affecting load cell performance.

The Type 55-01-11 is a self aligning weigh module, with excellent load introduction.

The module is especially designed for using Flintec rocker column load cells in hopper and tank weighing applications and incorporates an integrated check link to eliminate oscillations caused by slow moving agitators etc.

The Weigh Module will be shipped completely pre-assembled including a blocking plate; ready for installation by welding or bolting.

Material: steel, zinc plated; alternatively stainless steel.

## **Important Features**

- Capacities 7.5 t, 15 t and 22.5 t.
- Very easy to install.
- Very rugged.
- Especially designed for hopper and tank weighing with slow moving agitators.
- With integrated lift off protection.
- Load cell replacement requires minimum lifting height.