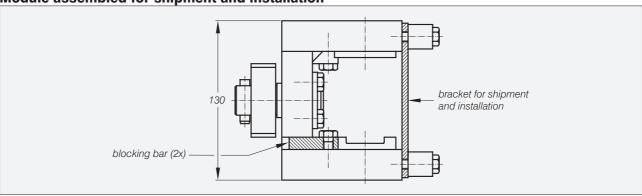

The Weigh Module will be shipped completely pre-assembled including a blocking plate; ready for installation by welding or bolting.

Material: steel, zinc plated; alternatively stainless steel.

## Note:

3 Loading points are equiped with check links; all others without check link. See page: Check link orientation.

Module assembled for shipment and installation

E 67 04/02 2/2