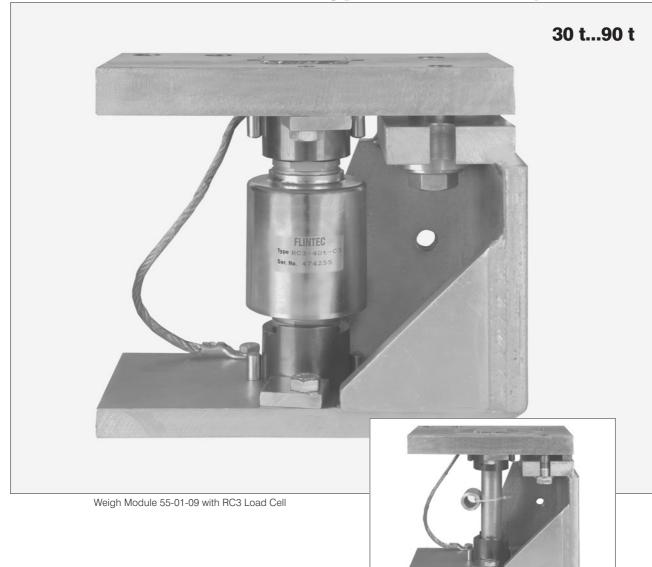

# Type 55-01-09 Weigh Module

Flintec load cell supports are designed to prevent unwanted forces from affecting load cell performance.

The Type 55-01-09 is a self aligning weigh module, with excellent load introduction.

The Weigh Module will be shipped completely pre-assembled including a dummy load cell; ready for installation by welding.

In case of horizontal forces from slow moving agitators etc., use the check link option (Can be added afterwards, would the need arise).

Material: steel, zinc plated; alternatively stainless steel.

Pre-assembled module with dummy load cell