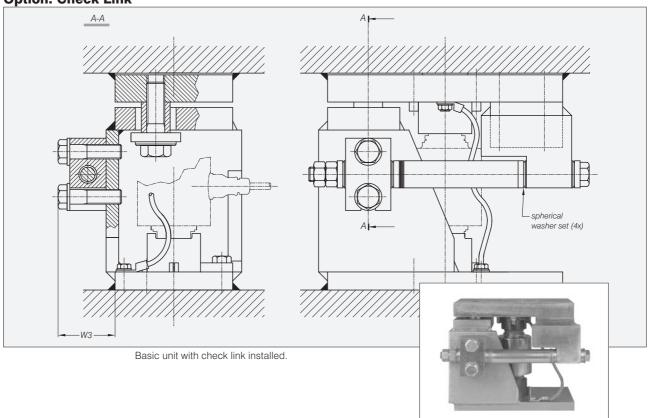

rs etc., use the check link option (Can be added afterwards, would the need arise).

Material: steel, zinc plated; alternatively stainless steel.

Pre-assembled module with dummy load cell

#### **Important Features**

- Capacities 30 t...90 t.
- · Very easy to install.
- Especially designed for hopper and tank weighing.
- With integrated bumper stop for highest precision.
- With integrated lift off protection.
- Load cell replacement requires minimum lifting height.
- W&M certified.

#### Option

• Integrated check link.



## **Dimensions**



All dimensions in mm. Dimensions and specifications are subject to change without notice. Assembly drawings with installation instructions and CAD files for customer's own applications drawings are available on request.

## **Option: Check Link**





## **Check link orientation**



E 43 04/02 CL Orientation