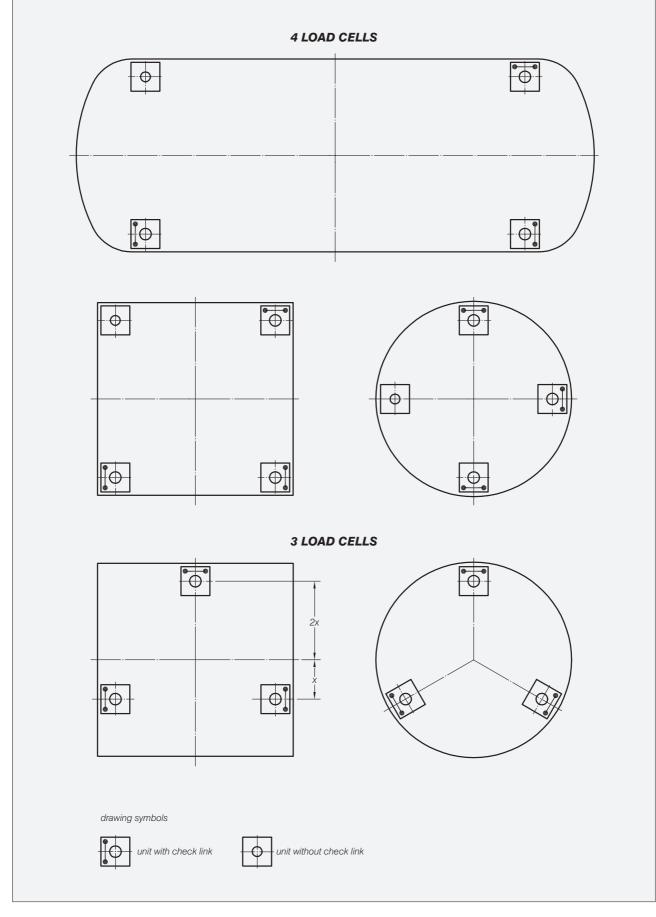

(Can be added afterwards, would the need arise).

Material: steel, zinc plated; alternatively stainless steel.

Pre-assembled module with dummy load cell

#### **Important Features**

- Capacities 30 t...90 t.
- · Very easy to install.
- Especially designed for hopper and tank weighing.
- With integrated bumper stop for highest precision.
- With integrated lift off protection.
- Load cell replacement requires minimum lifting height.
- W&M certified.

#### Option

• Integrated check link.



## **Dimensions**



All dimensions in mm. Dimensions and specifications are subject to change without notice. Assembly drawings with installation instructions and CAD files for customer's own applications drawings are available on request.

## **Option: Check Link**





## **Check link orientation**



E 43 04/02 CL Orientation