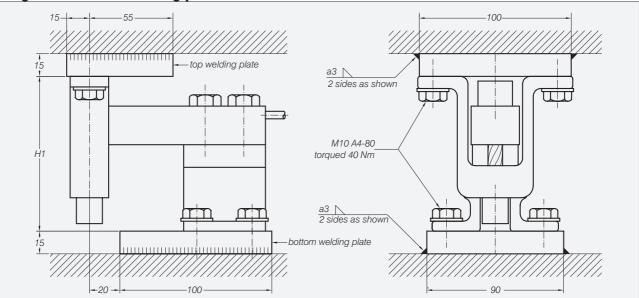

#### Accessories

- Welding plate top and bottom.
- Welding fixture.

E 78 04/02 1/2

Weigh Module with welding plates

E 78 04/02 2/2