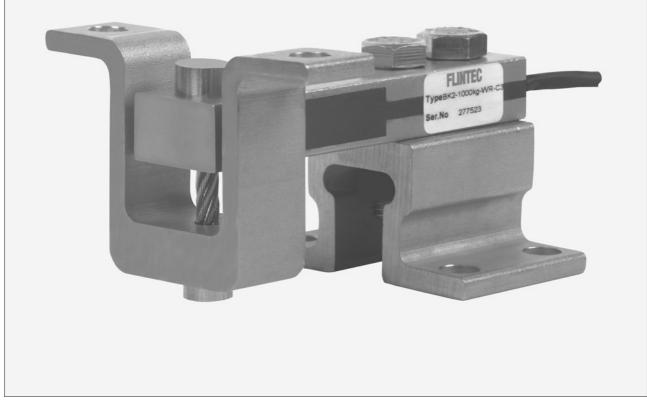

### 200 kg...2 t

Weigh Module 52-14 with BK2 Load Cell

Flintec load cell supports are designed to prevent unwanted forces from affecting load cell performance.

The Type 55-14 weigh module with wire rope suspension offers very high accuracy.

Designed for platform, hopper and tank weighing; combining excellent load introduction with low profile design.

Designed for BK2 load cells (BK2-xxx kg-WR-Cx).

The Weigh Module will be shipped pre-assembled; ready for installation by bolting or welding.