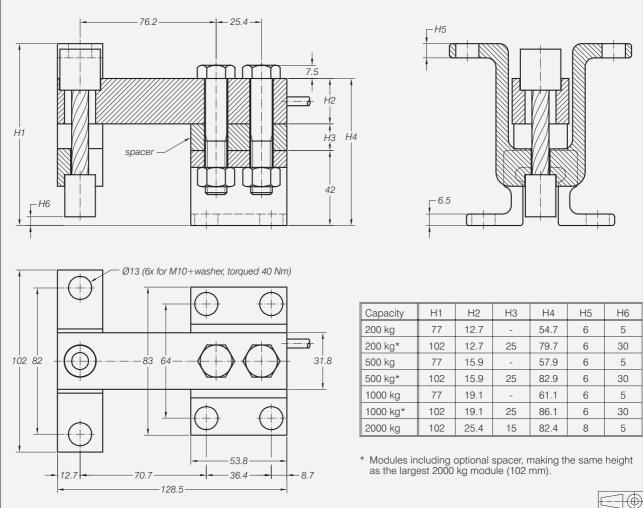

For the lower capacities (200 kg, 500 kg and 1000 kg) an optional spacer is available making them the same height as the 2000 kg module.

Material: stainless steel.

#### Dimensions

All dimensions in mm. Dimensions and specifications are subject to change without notice. Assembly drawings with installation instructions and CAD files for customer's own applications drawings are available on request.