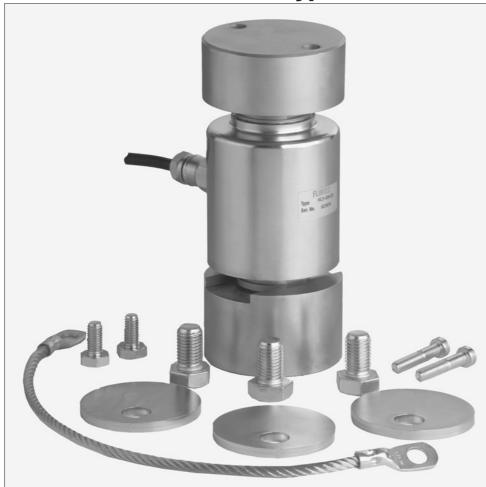

## Type 55-01-07H Rocker System

Rocker System 55-01-07H with RC3 Load Cell

Flintec Bubble Level

Flintec load cell supports are designed to prevent unwanted forces from affecting load cell performance.

The Type 55-01-07H is a self aligning rocker system, combining excellent load introduction with low profile design.

Especially designed for the RC3/RC3D load cells.

Material: steel, zinc plated.

The unique Flintec bubble level is available for accurate vertical alignment of the load cell.

30 t and 40 t

## **Important Features**

- Capacity 30 t and 40 t.
- Low cost.
- Very easy to install.
- Especially designed for weigh bridges.
- W&M certified.