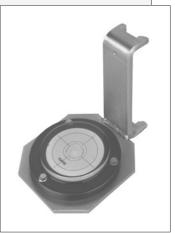

## Type 55-01-07H Rocker System

Rocker System 55-01-07H with RC3 Load Cell

Flintec Bubble Level

Flintec load cell supports are designed to prevent unwanted forces from affecting load cell performance.

The Type 55-01-07H is a self aligning rocker system, combining excellent load introduction with low profile design.

Especially designed for the RC3/RC3D load cells.

Material: steel, zinc plated.

The unique Flintec bubble level is available for accurate vertical alignment of the load cell.

## **Accessories**

• Bubble level.