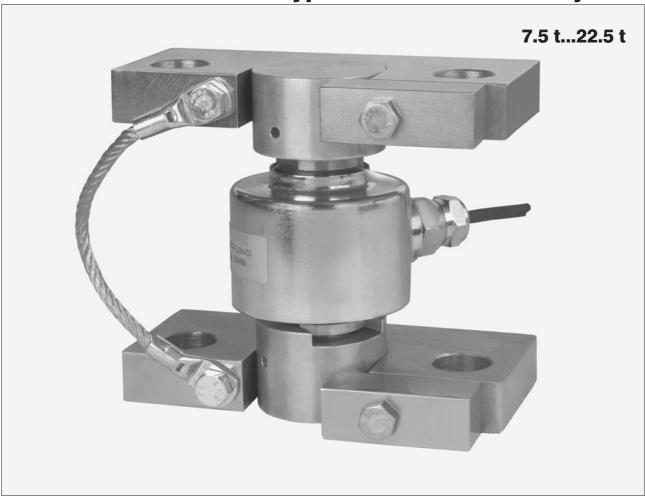

## **Type 55-01-07D Rocker System**

Rocker System 55-01-07D with RC3 Load Cell

Flintec load cell supports are designed to prevent unwanted forces from affecting load cell performance.

The Type 55-01-07D is a self aligning rocker system, combining excellent load introduction with low profile design.

Especially designed for the RC3/RC3D load cells.

Material: steel, zinc plated.

An alignment fixture is available for accurate vertical alignment of the load cell.

## **Important Features**

- Capacity 7.5 t, 15 t and 22.5 t.
- Very low profile.
- Low cost.
- Very easy to install.
- Especially designed for medium and high capacity platform scales.
- W&M certified.