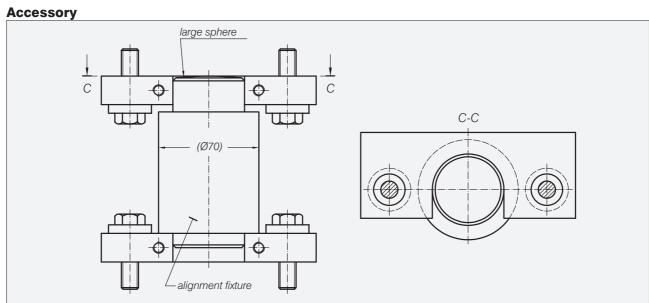

Especially designed for the RC3/RC3D load cells.

Material: steel, zinc plated.

An alignment fixture is available for accurate vertical alignment of the load cell.

The alignment fixture is used for easy and accurate positioning.