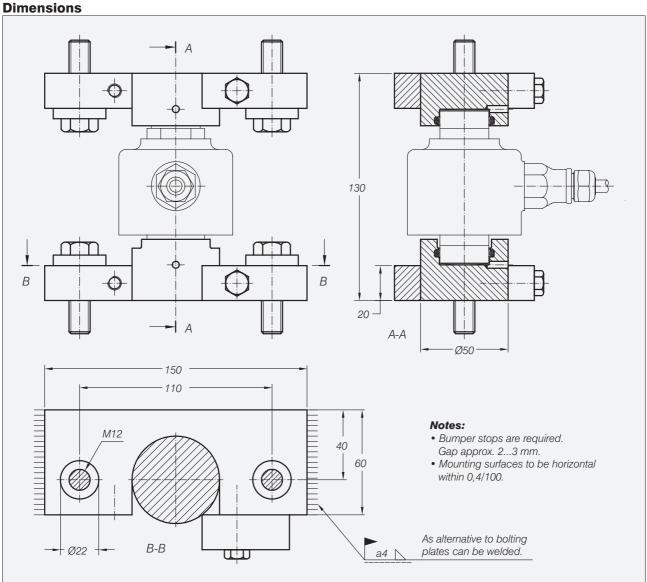

## **Accessories**

- Alignment fixture.
- Welding plate.

All dimensions in mm. Dimensions and specifications are subject to change without notice.

Assembly drawings with installation instructions and CAD files for customer's own applications drawings are available on request.