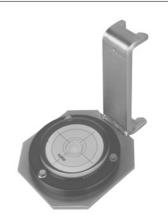

The unique Flintec bubble level is available for accurate vertical alignment of the load cell.

## **Accessories**

The mounting fixture is used for easy and accurate positioning of the foundation plate.

The Flintec bubble level.