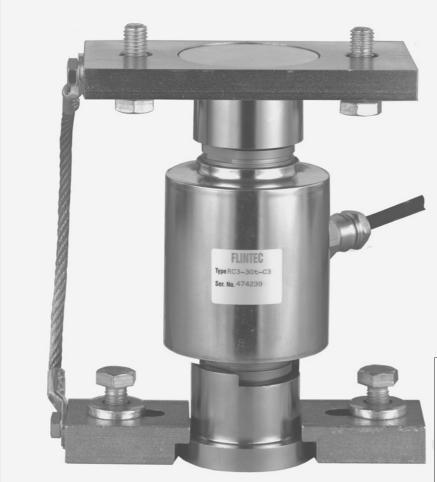

## **Type 55-01-07C Rocker System**

Rocker System 55-01-07C with RC3 Load Cell

Flintec Bubble Level

Flintec load cell supports are designed to prevent unwanted forces from affecting load cell performance.

The Type 55-01-07C is a self aligning rocker system, combining excellent load introduction with low profile design.

Especially designed for the RC3/RC3D load cells.

Material: steel, zinc plated.

A mounting fixture is available for easy and accurate positioning of foundation plates.