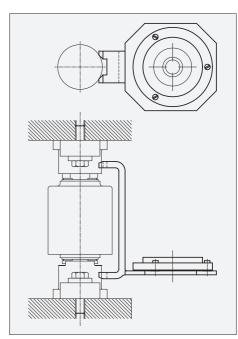

## **Type 55-01-07C Rocker System**

Rocker System 55-01-07C with RC3 Load Cell

Flintec Bubble Level

Flintec load cell supports are designed to prevent unwanted forces from affecting load cell performance.

The Type 55-01-07C is a self aligning rocker system, combining excellent load introduction with low profile design.

Especially designed for the RC3/RC3D load cells.

Material: steel, zinc plated.

A mounting fixture is available for easy and accurate positioning of foundation plates.

The unique Flintec bubble level is available for accurate vertical alignment of the load cell.

## **Accessories**

The mounting fixture is used for easy and accurate positioning of the foundation plate.

The Flintec bubble level.