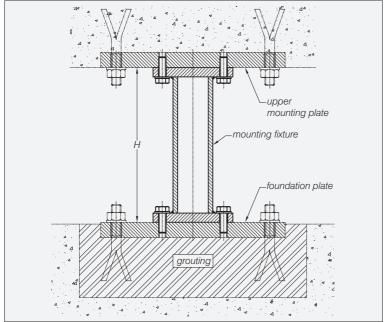

The Type 55-01-07C is a self aligning rocker system, combining excellent load introduction with low profile design.

Especially designed for the RC3/RC3D load cells.

Material: steel, zinc plated.

A mounting fixture is available for easy and accurate positioning of foundation plates.

## **Accessories**

The mounting fixture is used for easy and accurate positioning of the foundation plate.

The Flintec bubble level.