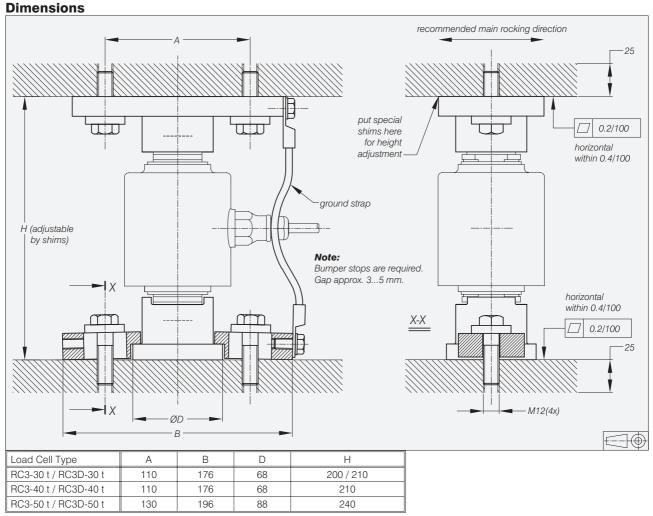

30 t...50 t

The Type 55-01-07C is a self aligning rocker system, combining excellent load introduction with low profile design.

Especially designed for the RC3/RC3D load cells.

Material: steel, zinc plated.

A mounting fixture is available for easy and accurate positioning of foundation plates.