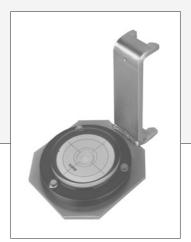

Especially designed for the RC1 load cells.

Material: steel, zinc plated.

A mounting fixture is available for easy and accurate positioning of foundation plates.

The unique Flintec bubble level is available for accurate vertical alignment of the load cell.

## **Accessories**

The mounting fixture is used for easy and accurate positioning of the foundation plate.

The Flintec bubble level