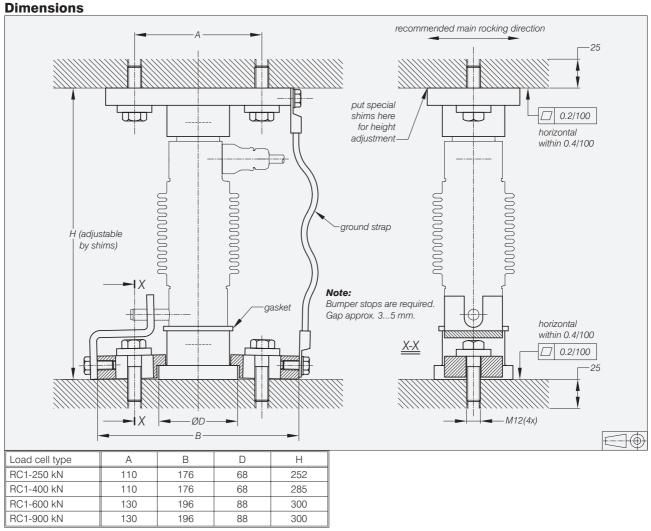

## **Accessories**

- Mounting fixture.
- Bubble level.
- Welding plate.

E 40 04/02 1/2

All dimensions in mm. Dimensions and specifications are subject to change without notice.

Assembly drawings with installation instructions and CAD files for customer's own applications drawings are available on request.