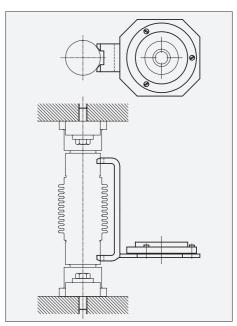

## Type 55-01-07A Rocker System

Rocker System 55-01-07A with RC1 Load Cell

Flintec Bubble Level

Flintec load cell supports are designed to prevent unwanted forces from affecting load cell performance.

The Type 55-01-07A is a self aligning rocker system, combining excellent load introduction with low profile design.

Especially designed for the RC1 load cells.

Material: steel, zinc plated.

A mounting fixture is available for easy and accurate positioning of foundation plates.

The unique Flintec bubble level is available for accurate vertical alignment of the load cell.

## **Important Features**

- Capacities 25 t, 40 t, 60 t and 90 t.
- Low cost.
- Very easy to install.
- Especially designed for weighbridges.
- W&M certified.

## **Accessories**

The mounting fixture is used for easy and accurate positioning of the foundation plate.

The Flintec bubble level