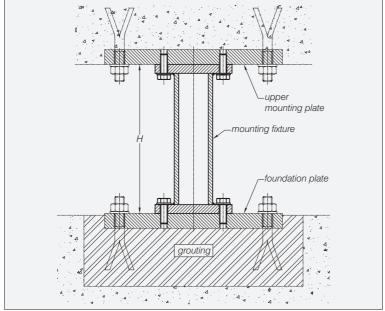

Especially designed for the RC1 load cells.

Material: steel, zinc plated.

A mounting fixture is available for easy and accurate positioning of foundation plates.

The unique Flintec bubble level is available for accurate vertical alignment of the load cell.

## **Accessories**

The mounting fixture is used for easy and accurate positioning of the foundation plate.

The Flintec bubble level