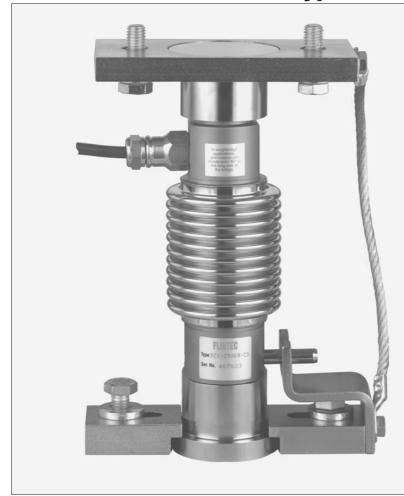

## Type 55-01-07A Rocker System

Rocker System 55-01-07A with RC1 Load Cell

Flintec Bubble Level

Flintec load cell supports are designed to prevent unwanted forces from affecting load cell performance.

The Type 55-01-07A is a self aligning rocker system, combining excellent load introduction with low profile design.

Especially designed for the RC1 load cells.

Material: steel, zinc plated.

A mounting fixture is available for easy and accurate positioning of foundation plates.

The unique Flintec bubble level is available for accurate vertical alignment of the load cell.