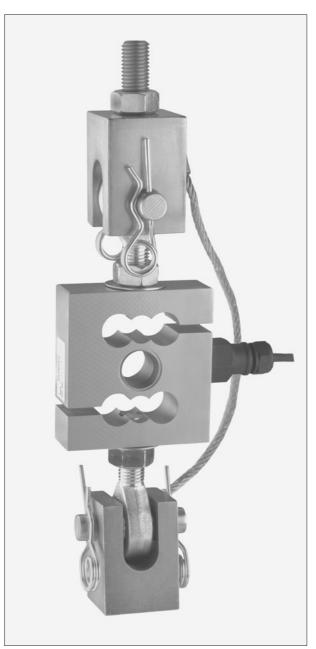

## **Type 53-04 Tension Assembly**

Flintec load cell supports are designed to prevent unwanted forces from affecting load cell performance.

The Type 53-04 is a self aligning tension assembly.

Especially designed for the UB1, UB6 and UB5 load cells.

## **Important Features**

- Capacity range: 100 kg to 5 000 kg.
- Very easy to install.
- Especially designed for hopper scales, tank weighing systems and hybrid scale conversions.
- W&M certified.

Tension assembly 53-04 and UB1 load cell