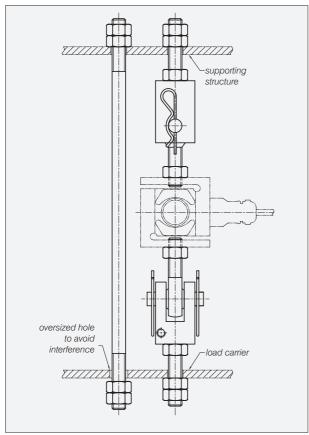

## **Type 53-04 Tension Assembly**

Flintec load cell supports are designed to prevent unwanted forces from affecting load cell performance.

The Type 53-04 is a self aligning tension assembly.

Especially designed for the UB1, UB6 and UB5 load cells.

## **Important Features**

- Capacity range: 100 kg to 5 000 kg.
- Very easy to install.
- Especially designed for hopper scales, tank weighing systems and hybrid scale conversions.
- W&M certified.

Tension assembly 53-04 and UB1 load cell

Improved connection to support structure

Hybrid scale conversion

Vertical safety check rod