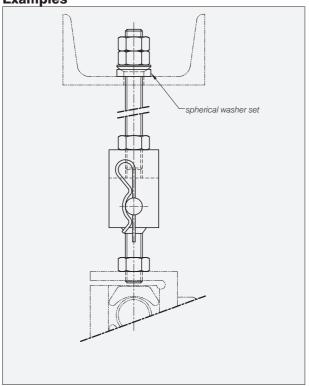

Improved connection to support structure

Hybrid scale conversion

Vertical safety check rod