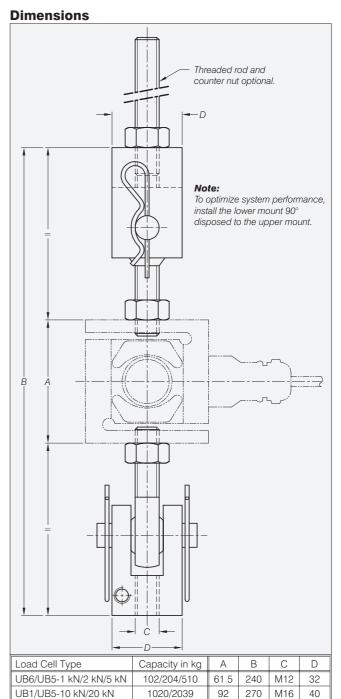

UB1/UB5-50 kN
All dimensions in mm.

Dimensions and specifications are subject to change without notice.

5099

136

420

M24

63.5

**Examples** 