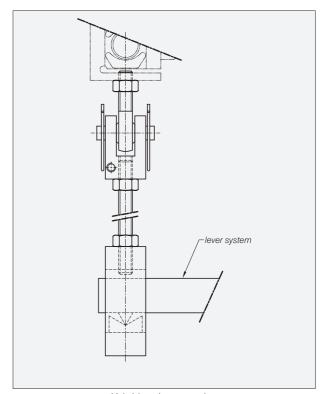

Improved connection to support structure

Hybrid scale conversion

Vertical safety check rod