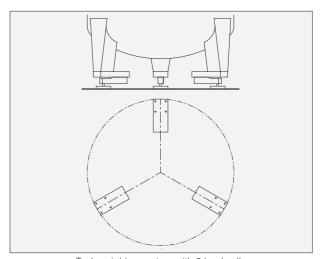

#### **Examples**

Platform scale with 4 load cells

Tank weighing system with 3 load cells (recommended base plate 52-00 included)