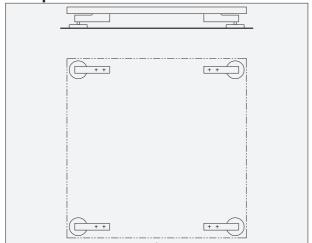

#### **Examples**

Platform scale with 4 load cells

Tank weighing system with 3 load cells (recommended base plate 52-00 included)