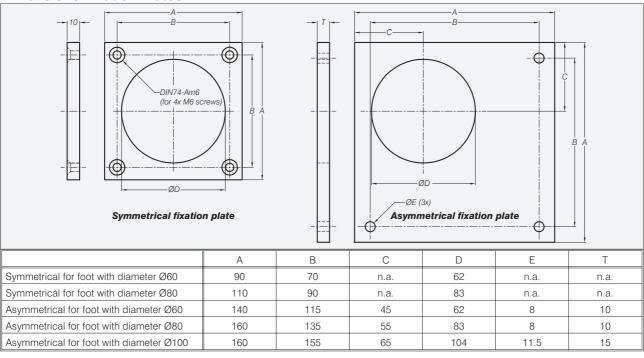

# **Fixation Plates for Rubber Feet**

Material: black polypropylen

- Symmetrical for foot with diameter Ø60.
- Symmetrical for foot with diameter Ø80.
- Asymmetrical for foot with diameter Ø60.
- Asymmetrical for foot with diameter Ø80.
- Asymmetrical for foot with diameter Ø100.

## **Dimensions Fixation Plates**