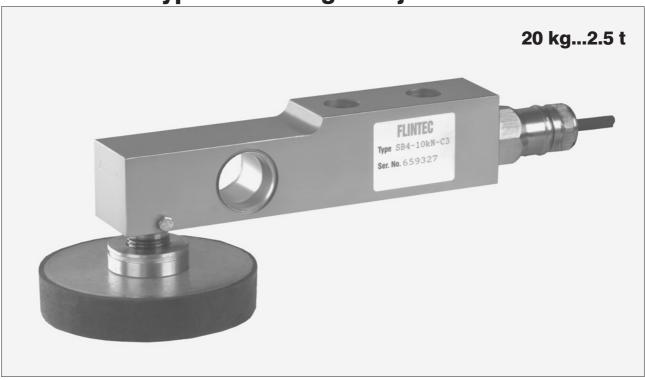

# **Type 52-10 Height Adjustable Rubber Foot**

Height adjustable rubber foot 52-10 and SB4 load cell

Flintec load cell supports are designed to prevent unwanted forces from affecting load cell performance.

The Type 52-10 is an height adjustable, self aligning rubber foot; combining excellent load introduction with low profile design. Height adjustable by rotation of the foot.

Especially designed for the SB4, SB5, SB6, SB14 and SLB load cells.

### **Important Features**

- Blind hole load introduction.
- Capacity range: 20 kg to 2 500 kg.
- Low profile.
- Height adjustable by rotation.
- Very easy to install.
- Especially designed for platform scales.
- W&M certified.