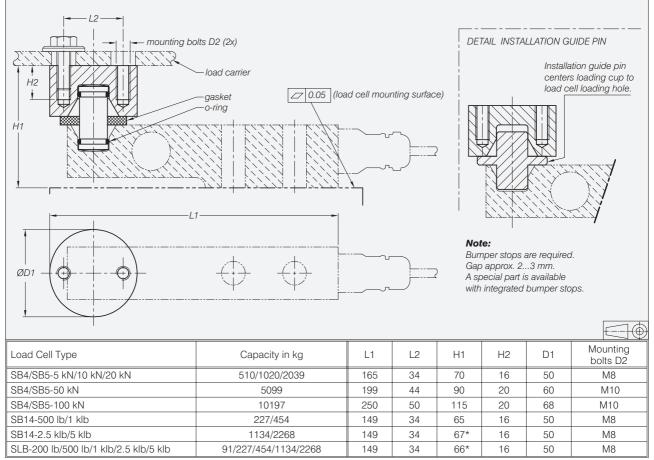

Especially designed for the SB4, SB5, SB14 and SLB load cells.

An Installation Guide Pin is available for easy alignment.

Material: stainless steel.

#### Accessory

• Installation guide pin.

E 20 06/02 1/2

www.flintec.net

### **Dimensions**

\* Including spacer

All dimensions in mm. Dimensions and specifications are subject to change without notice.