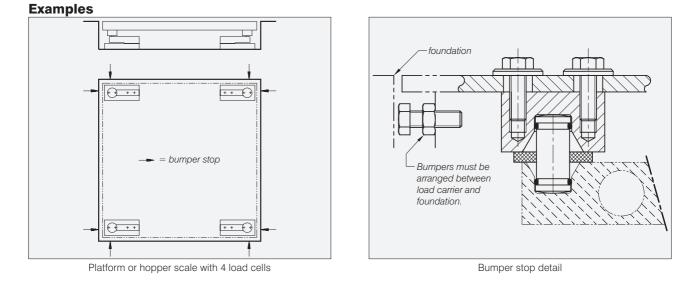

# **FLINTEC**

## Type 52-08 Rocker Pin



Rocker pin 52-08 and SB4 load cell combined with base plate 52-00

Flintec load cell supports are designed to prevent unwanted forces from affecting load cell performance.

The Type 52-08 is a self aligning rocker pin assembly; combining excellent load introduction with low profile design.

Especially designed for the SB4, SB5, SB14 and SLB load cells.

An Installation Guide Pin is available for easy alignment.

Material: stainless steel.

#### **Important Features**

- Blind hole load introduction.
- Capacity range: 100 kg to 10 000 kg.
- Excellent reproducability of load application.
- Low profile.
- Very easy to install.
- W&M certified.

#### Accessory

• Installation guide pin.



E 20 06/02 1/2

www.flintec.net



### **Dimensions**



\* Including spacer

All dimensions in mm. Dimensions and specifications are subject to change without notice.

#### **Details Type SLB Load Cell**