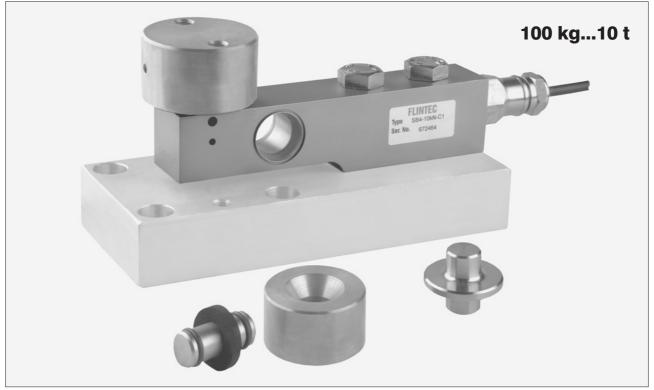

## Type 52-08 Rocker Pin

Rocker pin 52-08 and SB4 load cell combined with base plate 52-00

Flintec load cell supports are designed to prevent unwanted forces from affecting load cell performance.

The Type 52-08 is a self aligning rocker pin assembly; combining excellent load introduction with low profile design.

Especially designed for the SB4, SB5, SB14 and SLB load cells.

An Installation Guide Pin is available for easy alignment.

Material: stainless steel.

#### **Important Features**

- Blind hole load introduction.
- Capacity range: 100 kg to 10 000 kg.
- Excellent reproducability of load application.
- Low profile.
- Very easy to install.
- W&M certified.