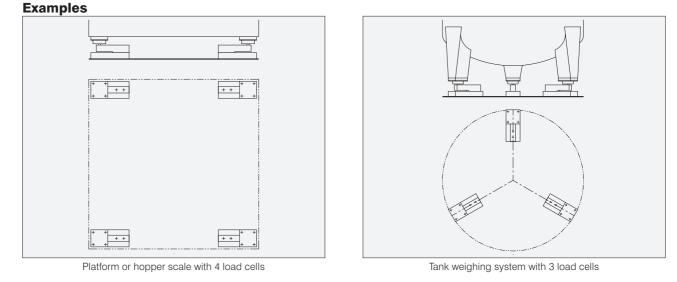

#### **Important Features**

- Blind hole load introduction.
- Capacity range: 20 kg to 5 000 kg.
- High lateral compliance.
- Very easy to install.
- Especially designed for hopper, mixer and platform scales.
- W&M certified.