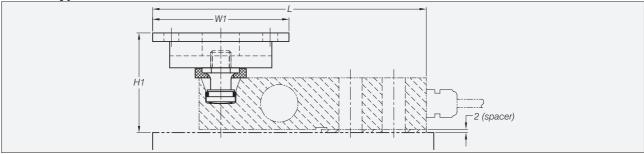

file design.

Especially designed for the SB4, SB5, SB6, SB14 and SLB load cells.

Material: steel, zinc plated; alternatively stainless steel.

#### **Important Features**

- Blind hole load introduction.
- Capacity range: 20 kg to 5 000 kg.
- High lateral compliance.
- Very easy to install.
- Especially designed for hopper, mixer and platform scales.
- W&M certified.

# Accessory

• Welding plate.



E 11 05/03 1/2

www.flintec.net



# **Dimensions**



\* Including spacer.

\*\* S<sub>max</sub> \*\*\* RF \*\* =maximum lateral displacement of load introduction.

=restoring force at Smax

All dimensions in mm. Dimensions and specifications are subject to change without notice. CAD files for customer's own applications drawings are available on request.

# **Details Type SLB Load Cell**



#### **Details Type SB6 Load Cell**