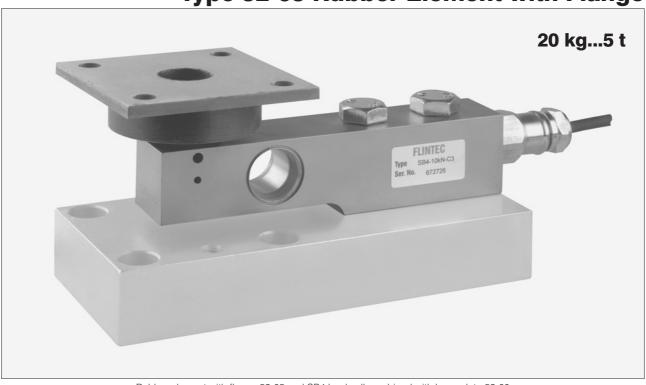

**Type 52-05 Rubber Element with Flange** 

Rubber element with flange 52-05 and SB4 load cell combined with base plate 52-00

Flintec load cell supports are designed to prevent unwanted forces from affecting load cell performance.

The Type 52-05 is a self aligning rubber element with flange, combining excellent load introduction with low profile design.

Especially designed for the SB4, SB5, SB6, SB14 and SLB load cells.

Material: steel, zinc plated; alternatively stainless steel.

#### **Important Features**

- Blind hole load introduction.
- Capacity range: 20 kg to 5 000 kg.
- High lateral compliance.
- Very easy to install.
- Especially designed for hopper, mixer and platform scales.
- W&M certified.