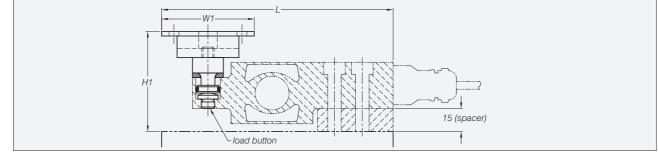

# **Dimensions**

\* Including spacer.

\*\* S<sub>max</sub> \*\*\* RF \*\* =maximum lateral displacement of load introduction.

=restoring force at Smax

All dimensions in mm. Dimensions and specifications are subject to change without notice. CAD files for customer's own applications drawings are available on request.

# **Details Type SLB Load Cell**