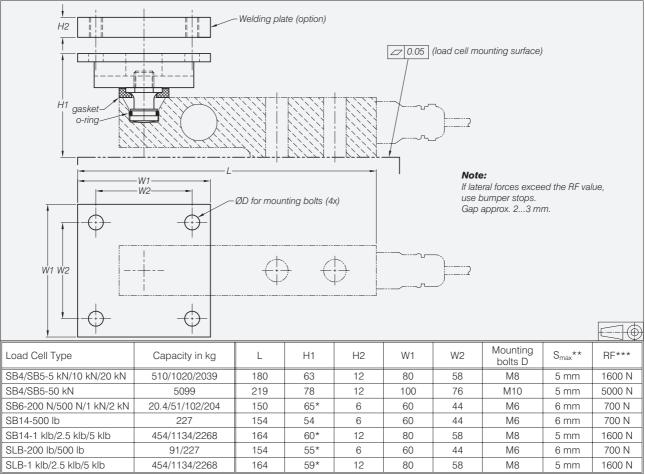

# **Dimensions**

\* Including spacer.

\*\* S<sub>max</sub> \*\*\* RF \*\* =maximum lateral displacement of load introduction.

=restoring force at Smax

All dimensions in mm. Dimensions and specifications are subject to change without notice. CAD files for customer's own applications drawings are available on request.