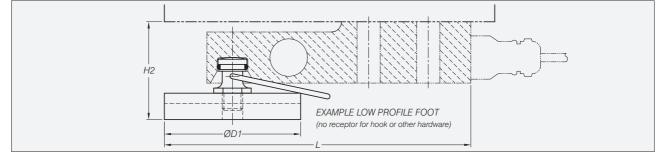

## Low Profile Foot

A special low profile foot is available.

The height is adjustable by shims.

 $\label{eq:specially} Especially designed for the SB4, SB5, SB14 and SLB load cells.$ 

Material: steel, zinc plated; alternatively stainless steel.