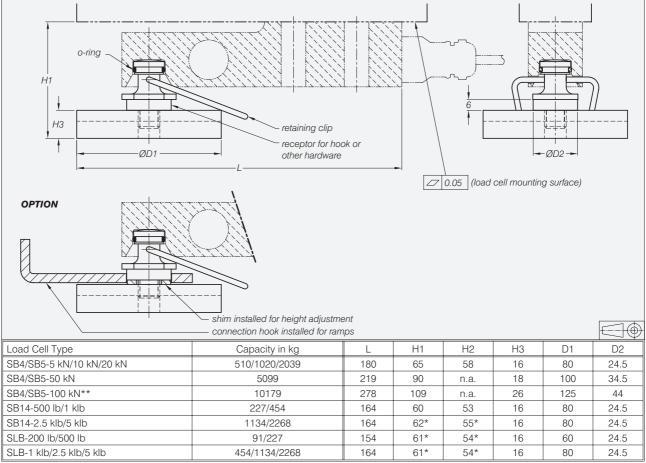

## Dimensions

\* Including spacer.

\*\* A special retaining clip is available.

All dimensions in mm. Dimensions and specifications are subject to change without notice. CAD files for customer's own applications drawings are available on request.

## **Details Type SLB Load Cell**