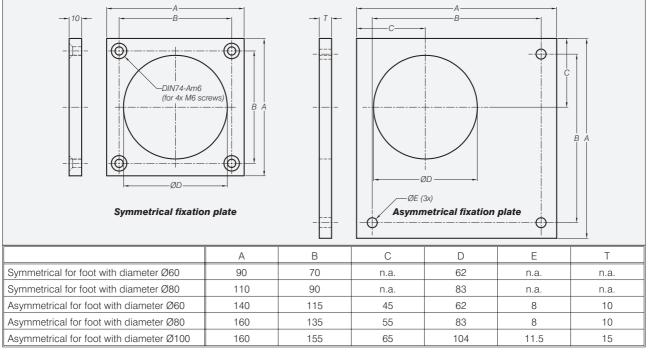

# **Fixation Plates for Rubber Feet**

Material: black polypropylen

- Symmetrical for foot with diameter Ø60.
- Symmetrical for foot with diameter Ø80.
- Asymmetrical for foot with diameter Ø60.
- Asymmetrical for foot with diameter Ø80.
- Asymmetrical for foot with diameter Ø100.

#### **Dimensions Fixation Plates**