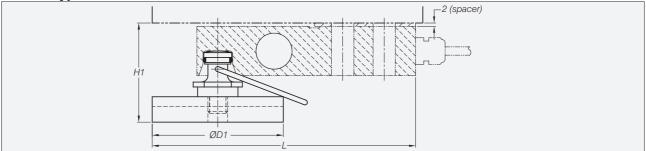

A special low profile foot is available.

The height is adjustable by shims.

 $\label{eq:specially} Especially designed for the SB4, SB5, SB14 and SLB load cells.$ 

Material: steel, zinc plated; alternatively stainless steel.

## Low Profile Foot