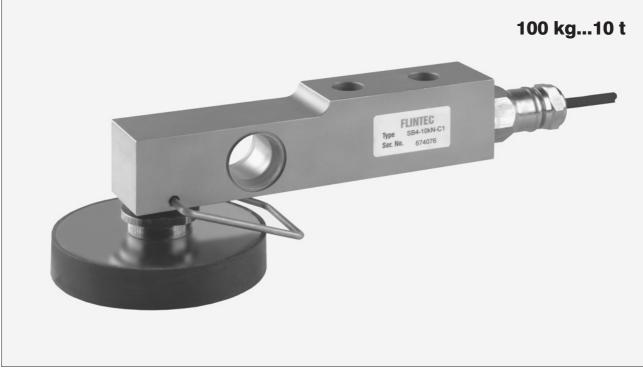

# Type 52-02 Rubber Foot

Rubber foot 52-02 and SB4 load cell

Flintec load cell supports are designed to prevent unwanted forces from affecting load cell performance.

The Type 52-02 is a self aligning rubber foot, combining excellent load introduction with low profile design.

#### **Important Features**

- Blind hole load introduction.
- Capacity range: 100 kg to 10000 kg.
- Low profile.
- Height adjustable with shims.
- Very easy to install.
- Especially designed for platform scales.
- W&M certified.
- A special low profile foot is available.