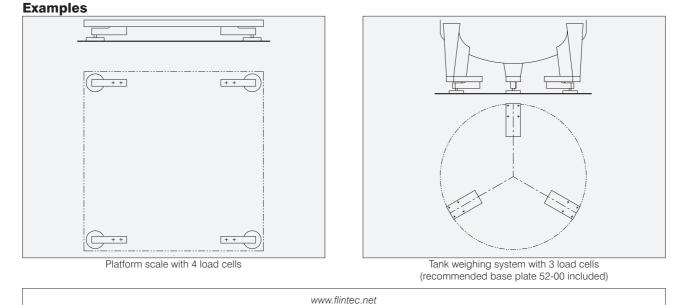

## Accessory

• Fixation plate.

E 02 04/02 1/2

# **Fixation Plates for Rubber Feet**

Material: black polypropylen

- Symmetrical for foot with diameter Ø60.
- Symmetrical for foot with diameter Ø80.
- Asymmetrical for foot with diameter Ø60.
- Asymmetrical for foot with diameter Ø80.
- Asymmetrical for foot with diameter Ø100.