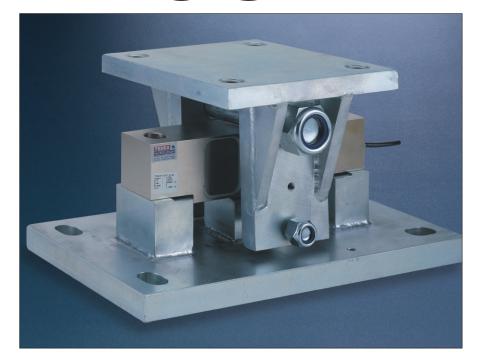

# TEDEA-HUNTLEIGH heavy duty silo mount for use with the model 4158 load cell.

- Capacities up to 75,000lbs.
- Use on tanks or silos.
- All steel construction.
- Low profile.
- Simple installation.

The 4158 silo mount is suitable for the support of tanks and silos, making it ideal for indoor or outdoor process control applications.

It is designed to support a uniformly distributed load and will allow tilt in any direction up to a maximum of ±3°.

It forms a compact assembly which is rugged and tolerant of heavy industrial environments. Heavy gauge steel plate provides a rigid, robust load cell mount for high accuracy and prolonged life.

It incorporates lift-off protection and allows for thermal expansion of the weighing vessel.