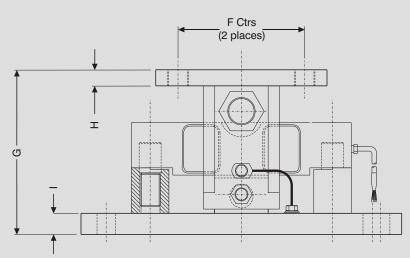

### 4158 SILO MOUNT SPECIFICATION

This mount is designed for a uniformly distributed load on the top and bottom surfaces

| Capacity  | Α   | В   | С   | D   | Е   | F   | G   | Н    | I  | J      | K   |
|-----------|-----|-----|-----|-----|-----|-----|-----|------|----|--------|-----|
| 10-25 klb | 240 | 180 | 180 | 130 | 190 | 130 | 142 | 12.7 | 19 | Ø18x28 | M20 |
| 40 klb    | 380 | 203 | 203 | 140 | 320 | 150 | 195 | 19   | 25 | Ø22x32 | M24 |
| 50-75 klb | 380 | 203 | 203 | 140 | 320 | 150 | 210 | 19   | 25 | Ø22x32 | M24 |

Mounting kits are designated by capacity as;

MTS-4158-1025 MTS-4158-40 MTS-4158-5075

Each comprises base plate assy, top plate assy, loading pin & support, bottom pin, mounting posts, retaining clips, earth strap with bolts & washers.