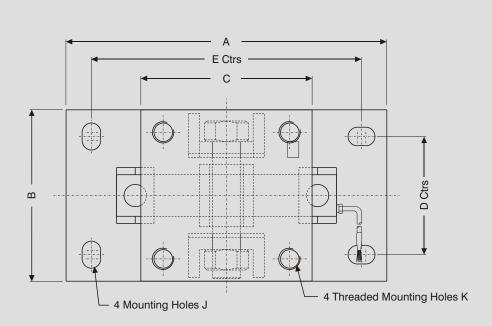

### 4158 SILO MOUNT SPECIFICATION

This mount is designed for a uniformly distributed load on the top and bottom surfaces

| Capacity  | Α   | В   | С   | D   | Е   | F   | G   | Н    | I  | J      | K   |
|-----------|-----|-----|-----|-----|-----|-----|-----|------|----|--------|-----|
| 10-25 klb | 240 | 180 | 180 | 130 | 190 | 130 | 142 | 12.7 | 19 | Ø18x28 | M20 |
| 40 klb    | 380 | 203 | 203 | 140 | 320 | 150 | 195 | 19   | 25 | Ø22x32 | M24 |
| 50-75 klb | 380 | 203 | 203 | 140 | 320 | 150 | 210 | 19   | 25 | Ø22x32 | M24 |

Mounting kits are designated by capacity as;

MTS-4158-1025 MTS-4158-40 MTS-4158-5075

Each comprises base plate assy, top plate assy, loading pin & support, bottom pin, mounting posts, retaining clips, earth strap with bolts & washers.